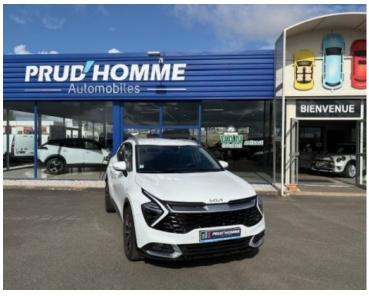

## SPORTAGE 1.6 CRDI 136CH MHEV DESIGN DCT7 4X2

Date M.E.C : 21-10-2022 Energie : Diesel Puissance fiscale : 7 cv Puissance DIN : 136 ch Nb de portes : Km (garanti) : 27222 km Couleur : BLANC

Garantie : CONSTRUCTEUR

## **Options**:

S&S|Clim auto|Pack visib + code/phares auto|Clé main libre|Régul + Limit vitesse + Assistant descente|Radar Av/Ar + Caméra| GPS| Carplay| 4 vitres élect + rétros rabat|Sièges Av/Arr + volant chauff|Charge téléph|Alertes fatigue + Vitesse|Maintien de voie + freinage d'urgence| Vitres sombres|Jantes 18'|Barres alu.... 1ère main